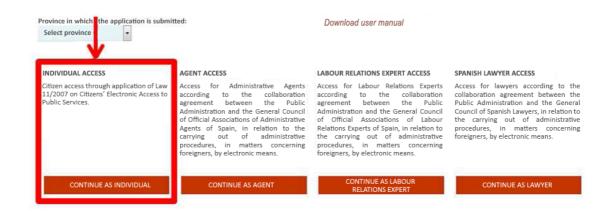

|           |
|                         |           |
| <del>-</del>            | ·         |



# PR

| OCEDURE                                   |
|-------------------------------------------|
| Subject entitled                          |
| - Interested Party                        |
| - Representative                          |
| -                                         |
|                                           |
|                                           |
| -                                         |
| Place of submission                       |
| - Immigration Office of Malaga            |
| - Electronic Headquarters for Foreigners: |
|                                           |
|                                           |



## **INDIVIDUAL ACCESS**



# **USE THEIR CORRESPONDING ACCESSES**



### • Deadline for submission

- In general,

Exceptionally



| •  | ree                                      |              |          |
|----|------------------------------------------|--------------|----------|
| •  | Deadline for resolution and notification | three months |          |
| •  | Voluntary procedure                      |              | rejected |
| SU | BSEQUENT PROCEDURES                      |              |          |
|    |                                          |              |          |

**AT POLICE SERVICES OR DEPARTMENTS** 

Resolution of 2 July 2020