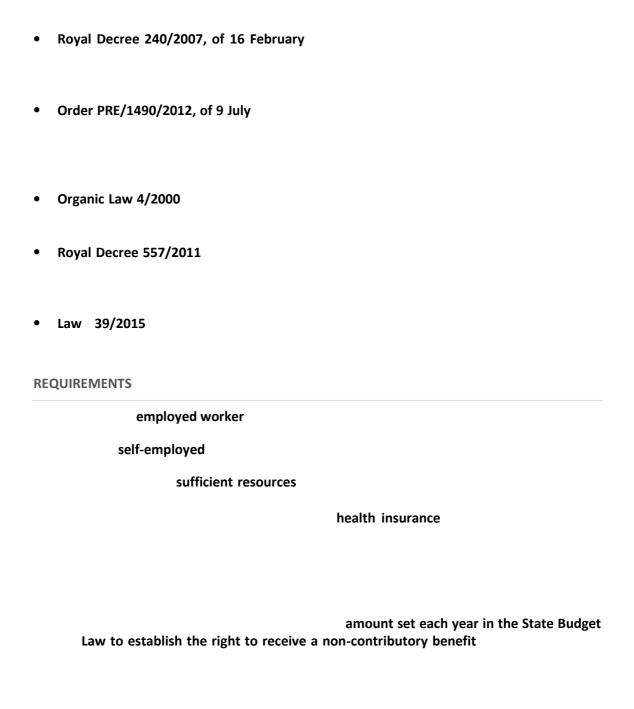

The content of this page is merely indicative. Only the provisions of the regulations in force at the time of submission of the application apply.

### **CITIZENS TO WHOM IT APPLIES**

do not

have a certificate of registration as a European Union citizen and who are residents in Spain in accordance with the conditions

"British National"







|                                                                                                                                                          | Number of family members in the same household                                     | Minimum <u>annual</u> amount<br>in EUROS                 |            |  |  |
|----------------------------------------------------------------------------------------------------------------------------------------------------------|------------------------------------------------------------------------------------|----------------------------------------------------------|------------|--|--|
|                                                                                                                                                          |